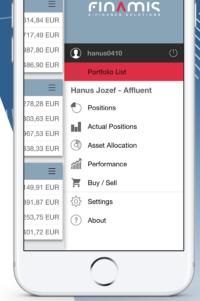

## Native mobile apps

Offer the clients of your investment services flexibility with AMS Investor.

- **>** Positions
- Actual Positions
- Asset Allocation
- > Performance
- > Buy/Sell

The application makes checking asset balances and trends a snap. With AMS Investor, portfolio owners can check market price fluctuations and adjust portfolio composition according to their preferences. The user environment is designed for ease of use, clear presentation of important information, and entering of orders to buy or sell securities. The product is ready for customisation for B2B clients and for modification according to your needs.

## Overview of selected features

- Overview of multiple portfolios from one place
- Valuates assets in real time according to available market prices
- Displays actual and historical portfolio value and positions
- Offers portfolio performance graphs for custom time periods
- Overview of capital allocations according to investment baskets
- Buy and sell securities
- The application offers two levels of access:
- passive: overview of the portfolio balance and trends
- active: adds ability to trade securities from the app
- Native apps for Android and iOS