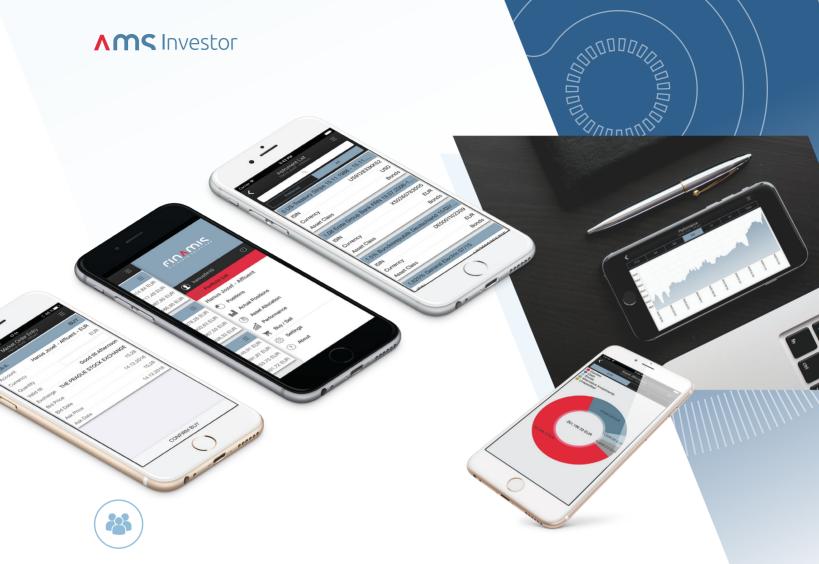

## Native mobile apps

Offer the clients of your investment services flexibility with AMS Investor.

- **>** Positions
- Actual Positions
- Asset Allocation
- > Performance
- > Buy/Sell

The application makes checking asset balances and trends a snap. With AMS Investor, portfolio owners can check market price fluctuations and adjust portfolio composition according to their preferences. The user environment is designed for ease of use, clear presentation of important information, and entering of orders to buy or sell securities. The product is ready for customisation for B2B clients and for modification according to your needs.

## Overview of selected features

- Overview of multiple portfolios from one place
- Valuates assets in real time according to available market prices
- Displays actual and historical portfolio value and positions
- Offers portfolio performance graphs for custom time periods
- Overview of capital allocations according to investment baskets
- Buy and sell securities
- The application offers two levels of access:
- passive: overview of the portfolio balance and trends
- active: adds ability to trade securities from the app
- Native apps for Android and iOS